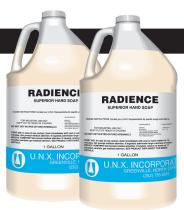

### **RADIENCE**

**Superior Hand Soap** 

#### Type of Product

**RADIENCE** is a hand soap like no other! *Top of the line performer in every way.* 

Color: Pearl.

*For specific usage instructions,* please contact your local U.N.X. Representative. After a comprehensive survey of your operation, a customized procedure will be developed.